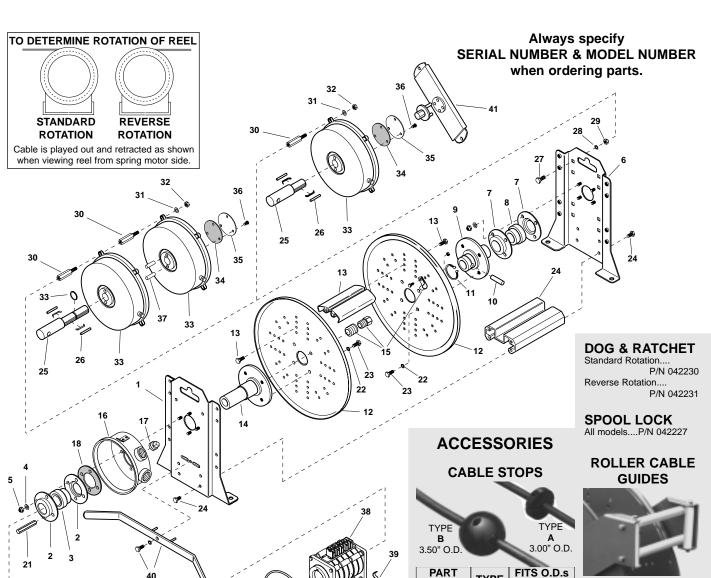

#### **INSTALLATION**

- Insure that machinery to be serviced by reel is at position closest to reel.
- Securely mount reel in desired position using 1/2"(M12) bolts. Be sure spool is aligned with cable run.
- Position optional cable guide, if reel is so equipped. See COMPONENT REFERENCE DRAWING.
- Connect free end of cable to junction box on machine or adjust cable stop so that desired length of cable extends from reel.
- 5. Remove cover plate on spring housing to expose shaft and spring hub. (See Figure 1).
- 6. Insert spanner wrench into holes in spring hub (Fig 2). Rotate wrench counterclockwise (for standard rotation). Number of 360° turns should match last digit in model number on serial plate. If model number includes an "R", reel is reverse rotation and wrench must be rotated clockwise. (See "TO DETERMINE ROTATION OF REEL" on parts drawing page.)

Figure 1

HUB

### **A** CAUTION

Do not exceed number of turns indicated on serial plate. Over-tensioning can cause a broken spring, sheared shaft or other damage.

# NOTE: If reel is equipped with ratcheted adjustment wrench, follow instructions on separate sheet.

NOTE: On reels containing more than one spring, the hubs are connected at the factory. Therefore, by tightening the outer spring, the inside spring(s) will be tightened.

C. Check for broken springs by pulling about 2/3 cable off reel and observing "Broken Spring Indicators" on sides of spring canisters. See Fig. 3.

**NOTE:** Bearings and springs are prelubricated and require no periodic maintenance.

- 6. Remove (4) nuts which secure spring motor(s) to frame.
- 7. Slide spring motor(s) off shaft and discard.

**NOTE:** On multi-spring reels, be sure to remove and **save** dowel pins which connect one spring hub with another. Also remove snap rings on shaft between reel housings.

8. Install replacement spring motor(s), pawls and pawl springs.
NOTE: Pawl springs must be located between the pawls and the deepest section of the shaft grooves. Make sure that pawls and pawl springs are inserted flush with ends of shaft and hub or they may rub against inspection cover.